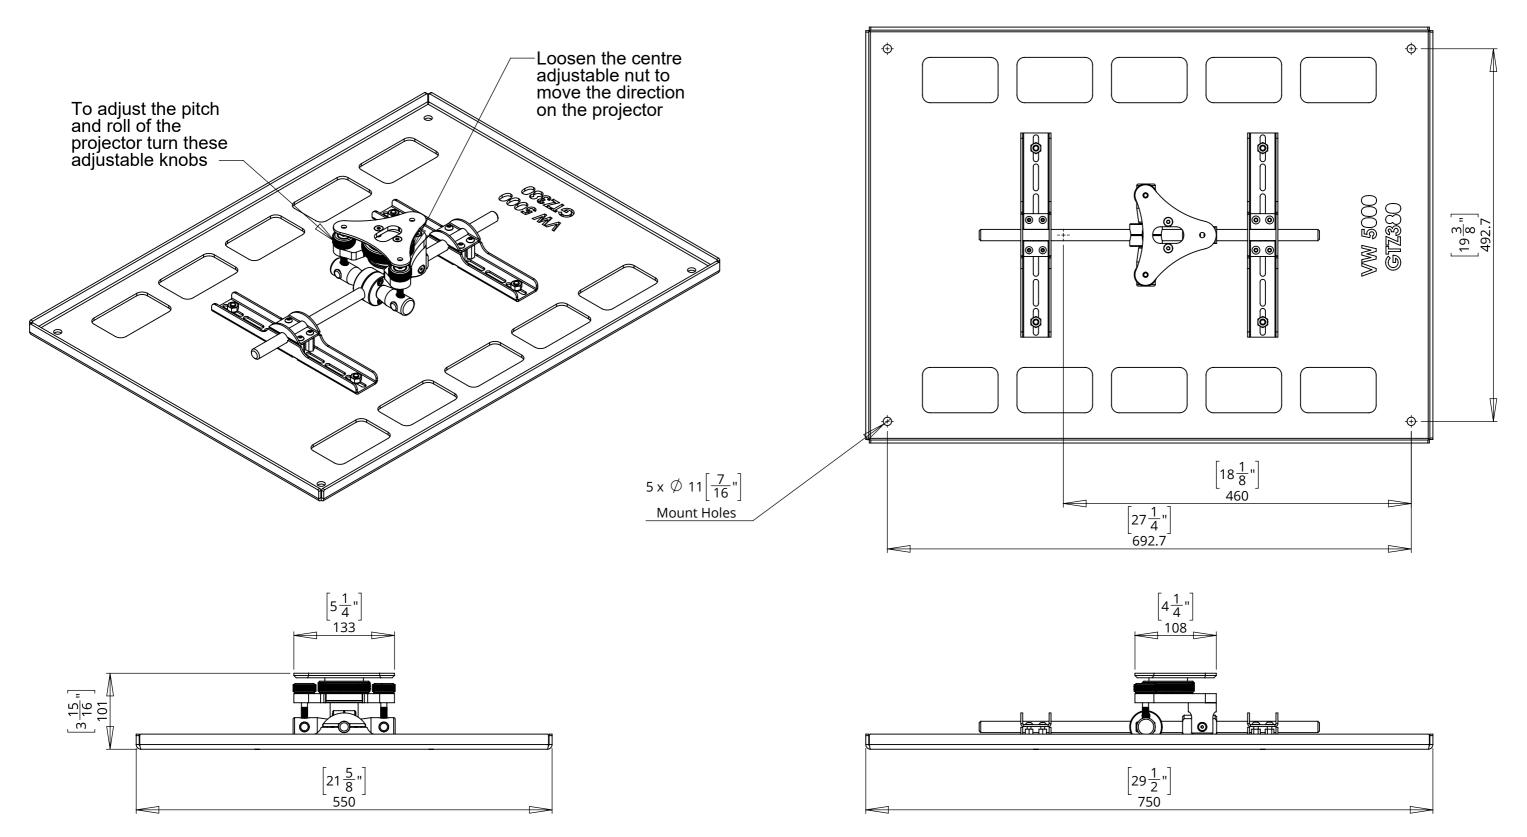

#### **General Dimensions**

SHEET 4

# PM-GTZ380 PROJECTOR MOUNT SYSTEM FOR SONY GTZ380

| SPECIFICATION                  | MEASUREMENTS                                                                                         |
|--------------------------------|------------------------------------------------------------------------------------------------------|
| Product Dimensions (W x L x H) | 550mm (21 5/8") x 750mm (29 1/2") x 101mm (3 15/16")                                                 |
| Maximum Weight Capacity        | 55Kg (121lbs)                                                                                        |
| Depth From Ceiling             | 101mm (3 15/16")                                                                                     |
| Product Weight                 | 6.5Kg (14.33lbs)                                                                                     |
|                                |                                                                                                      |
| Packaging Dimensions           | 810mm (31 7/8") x 620mm (24 7/16") x 120mm (4 3/4")                                                  |
| Shipping Weight                | 10kg (22lbs)                                                                                         |
|                                |                                                                                                      |
| Product Options / Features     | Telescopic Pole add on, Fixed length pole add on, Custom RAL paint finishes, Marine suitable version |
| Package Contents               | Mechanism                                                                                            |
| Marine Suitable                | No                                                                                                   |