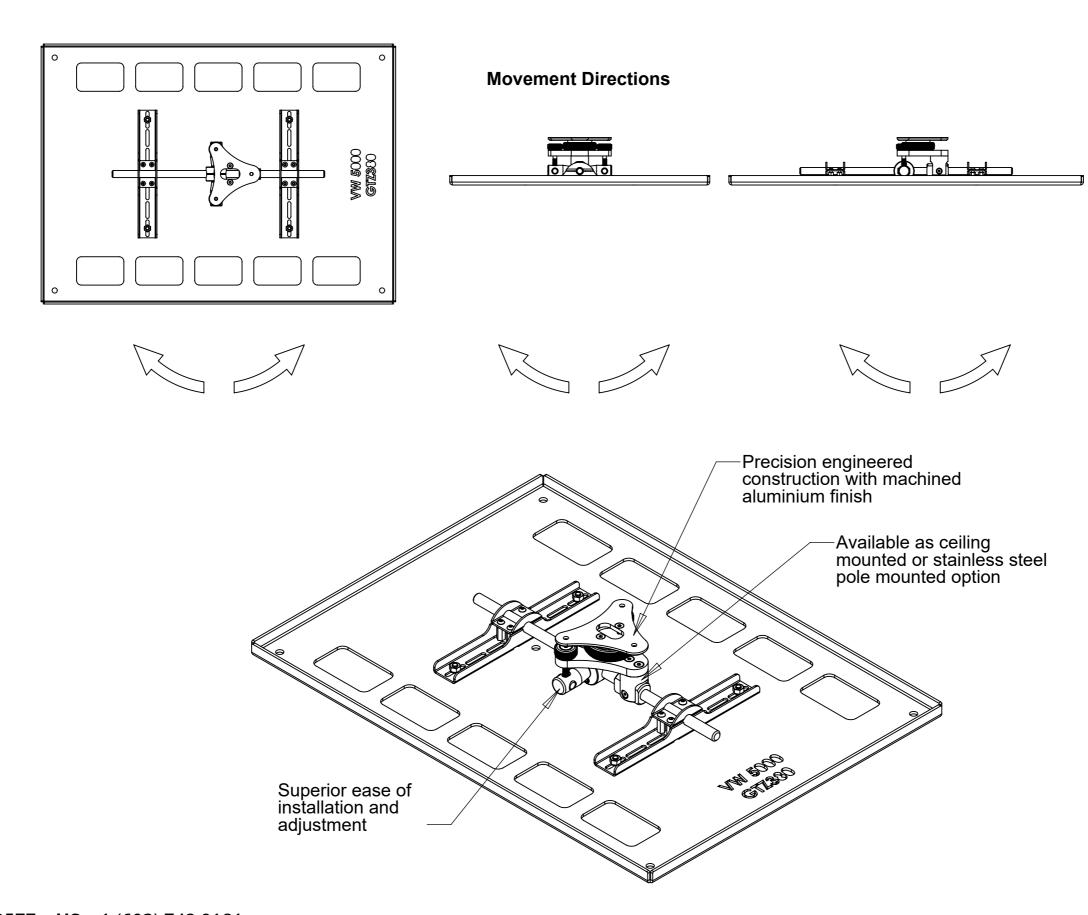

|
| Shipping Weight                | 10kg (22lbs)                                                                                         |
|                                |                                                                                                      |
| Product Options / Features     | Telescopic Pole add on, Fixed length pole add on, Custom RAL paint finishes, Marine suitable version |
| Package Contents               | Mechanism                                                                                            |
| Marine Suitable                | No                                                                                                   |

#### PM-GTZ380

## fa future automation

#### PROJECTOR MOUNT SYSTEM FOR SONY GTZ380



#### PM-GTZ380

### fa

#### future automation

## PROJECTOR MOUNT SYSTEM FOR SONY GTZ380

#### **General Dimensions**



SHEET 4