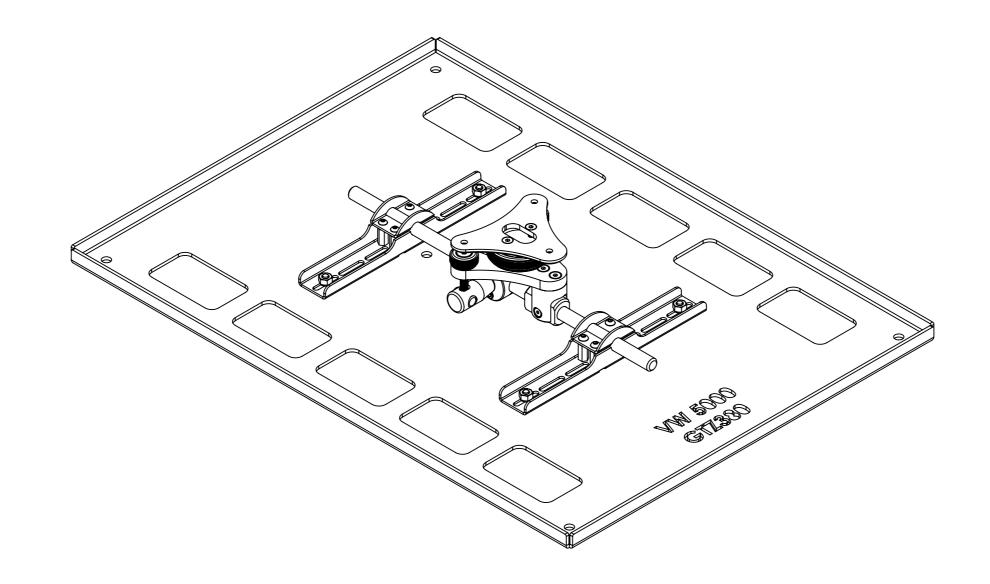

# PM-GTZ380







# PM-GTZ380 PROJECTOR MOUNT SYSTEM FOR SONY GTZ380



| SPECIFICATION                  | MEASUREMENTS                                                                                         |
|--------------------------------|------------------------------------------------------------------------------------------------------|
| Product Dimensions (W x L x H) | 550mm (21 5/8") x 750mm (29 1/2") x 101mm (3 15/16")                                                 |
| Maximum Weight Capacity        | 55Kg (121lbs)                                                                                        |
| Depth From Ceiling             | 101mm (3 15/16")                                                                                     |
| Product Weight                 | 6.5Kg (14.33lbs)